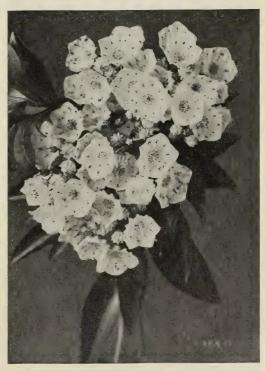

ain Laurel). This lovely evergreen shrub is hardy anywhere in New England. It prefers deep, leaf-mould soil, but grows wherever it will not dry out in summer. The beautiful pink and white flowers are of unique shape and aspect, borne in large clusters over broad, glossy foliage.

Prices on carload lots upon request.

#### Leucothoe

LEUCOTHOE Catesbaei (Andromeda Catesbaei). Foliage thick, heavy and pointed. A shining green in summer, the branches arching gracefully. The showy spikes of white flowers open early. Useful in shaded spots.

#### Mahonia

MAHONIA aquifolia (See Berberis aquifolia).

YUCCA filamentosa (Spanish Bayonet). Narrow sword-like foliage, giving a rounded bristle-like effect. Tall showy spikes of creamy flowers on a stem 3 to 4 ft. high. Price, each, 30c; doz., \$3.00.



Kalmia (Mountain Laurel).

#### Rhododendrons

make annually large importations of hybrid Rhododendrons, and carry always in stock a complete variety of those reliably hardy in this climate. We positively handle no variety of questionable hardiness.

| R | Catawbiense. This is a native, close-growing form,   |
|---|------------------------------------------------------|
|   | with handsome foliage and large trusses of deep      |
|   | rose flowers. A splendid variety to group with       |
|   | high-colored forms, as its foliage effect can be de- |
|   | pended upon. Extra fine bushy plants.                |

| 18 | to   | 24 | in. | each   |      |    |    |      |       | <br> | \$<br>1.00 |
|----|------|----|-----|--------|------|----|----|------|-------|------|------------|
|    |